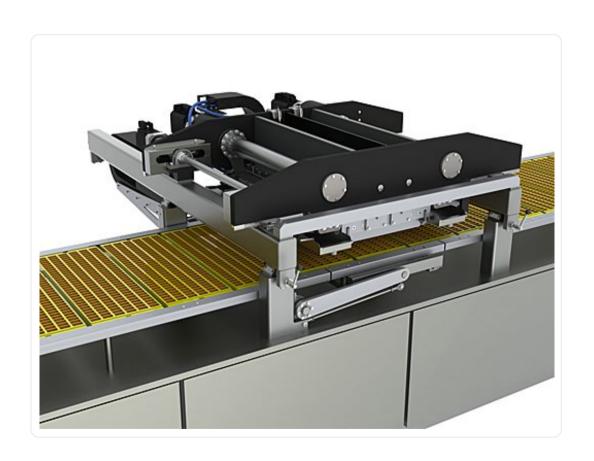

### SE14-O-OFL

The SE14-O-OFL is a standalone depositor compatible with any production line. This model has dynamic hopper movement (detachable), an offline feature, easily maintained, and has swift product changeover.

Stationary mounted depositor, mainly for Aasted lines, with dynamic hopper movement and offline facility for easy cleaning and change of depositing parts.

The SE14 represents the ultimate depositor with its supreme build quality. All axes are servo driven and extremely strong for handling even the most difficult masses. A wide variety of piston diameters can be supplied to suit the smallest pralines or chips up to tablets with big inclusions. The hopper can be divided into multiple compartments for multi-color or one-shot depositing. The SE14 depositors have built-in lifting table with integrated mould shaking. The SE14 depositor is available for 700 and up to 1200 mm lines, working widths ranging from 580 to 1080 mm. Operation is very simple via the intuitive touch screen menu. Further the depositor can be connected to the internet, if any sort of support is needed.