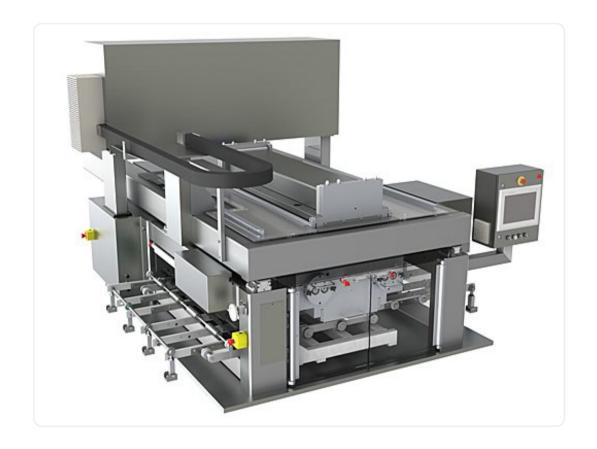

### ET-O Chain

The ET-O Chain is a stationary mounted depositor with a dynamic hopper and offline feature that makes it easily maneuverable for cleaning and switching depositing parts. Built-in lifting table with integrated mold shaking included.

Stationary mounted depositor with dynamic hopper movement and off-line facility for easy cleaning and change of depositing parts. A variety of piston diameters can be supplied to suit a specific application. The chain line depositors have a built-in lifting table with integrated mould shaking. The ET-O chain line depositor is available for 1000 and 1200 mm lines, working widths ranging from 870 to 1070 mm, however, the depositor can be made to suit any existing lines as well. Operation is very simple via the intuitive touch screen menu. Further, the depositor can be connected to the internet, if any sort of support is needed.