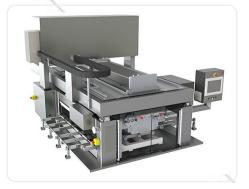

### ET-O Chain

The ET-O Chain is a stationary mounted depositor with a dynamic hopper and offline feature that makes it easily maneuverable for cleaning and switching depositing parts. Built-in lifting table with integrated mold shaking included.

Stationary mounted depositor with dynamic hopper movement and off-line facility for easy cleaning and change of depositing parts. A variety of piston diameters can be supplied to suit a specific application. The chain line depositors have a built-in lifting table with integrated mould shaking. The ET-O chain line depositor is available for 1000 and 1200 mm lines, working widths ranging from 870 to 1070 mm, however, the depositor can be made to suit any existing lines as well. Operation is very simple via the intuitive touch screen menu. Further, the depositor can be connected to the internet, if any sort of support is needed.