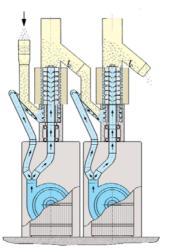

#### **Function**

The RSM VERTI 305 is available with friction or alternatively abrasive whitening/shelling system.

The octagonal screen cage with respective ridged cylinder (friction system) can be interchanged by a round screen cage and emery discs (abrasive system). The machine whitens/husk from bottom to top and works only against gravitational force.

The product feed is boostered by a ventilator, ensuring gentle handling of the product. A high capacity ventilator enhances bran removal, cooling down the product during the whitening/shelling process. The bran/husk is removed and conveyed by a central pneumatic system.