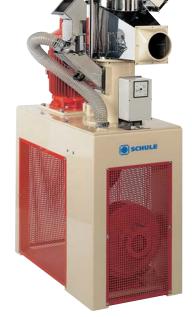

## Whitening/Shelling Machine

Vertical Whitening/Shelling Machine RSM VERTI 305

# Vertical Whitening/Shelling Machine RSM VERTI 305 (patented)

#### **Function**

The RSM VERTI 305 is available with friction or alternatively abrasive whitening/shelling system.

The octagonal screen cage with respective ridged cylinder (friction system) can be interchanged by a round screen cage and emery discs (abrasive system). The machine whitens/husk from bottom to top and works only against gravitational force.

The product feed is boostered by a ventilator, ensuring gentle handling of the product. A high capacity ventilator enhances bran removal, cooling down the product during the whitening/shelling process. The bran/husk is removed and conveyed by a central pneumatic system.