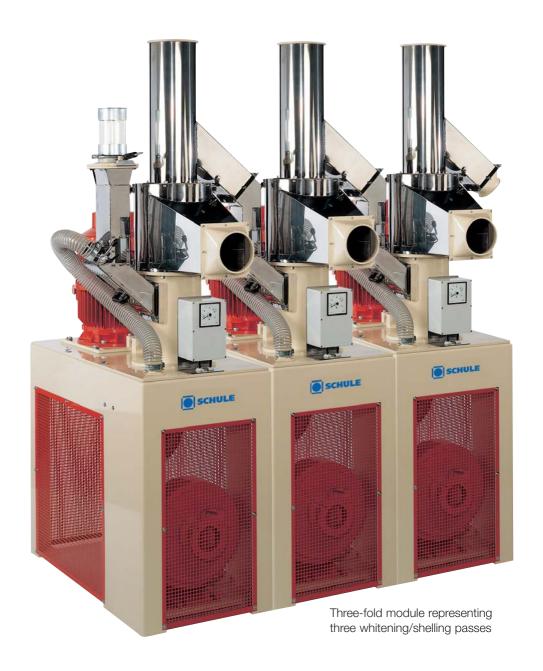

## Whitening/Shelling Machine

Vertical Whitening/Shelling Machine RSM VERTI 305

# Vertical Whitening/Shelling Machine RSM VERTI 305 (patented)

#### **Function**

The RSM VERTI 305 is available with friction or alternatively abrasive whitening/shelling system.

The octagonal screen cage with respective ridged cylinder (friction system) can be interchanged by a round screen cage and emery discs (abrasive system). The machine whitens/husk from bottom to top and works only against gravitational force.

The product feed is boostered by a ventilator, ensuring gentle handling of the product. A high capacity ventilator enhances bran removal, cooling down the product during the whitening/shelling process. The bran/husk is removed and conveyed by a central pneumatic system.