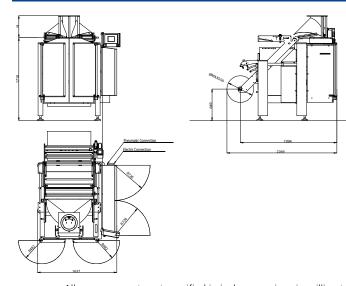

### 2000 OF

| TECHNICAL SPECIFICATIONS                    | S                                                                                                        | P                                  | SP                     |
|---------------------------------------------|----------------------------------------------------------------------------------------------------------|------------------------------------|------------------------|
| Machine speed                               | 120 cpm                                                                                                  | 120 cpm                            | 120 cpm                |
| Bag size                                    |                                                                                                          |                                    |                        |
| WIDTH MIN                                   | 50mm-2.0"                                                                                                | 50mm-2.0"                          | 50mm-2.0"              |
| WIDTH MAX                                   | 420/430*mm-16.5/16.9*"                                                                                   | 410/420*mm-16.1/16.5*"             | Same as per S or P     |
| LENGTH (greater length feasible on request) | 580mm-22.8"                                                                                              | 580mm-22.8"                        | 580mm-22.8"            |
| Wrapping materials                          | Heat sealable materials, such as polypropylene, barrier films, laminates, as well as polyethylene films. |                                    |                        |
| Film reel dimensions                        |                                                                                                          |                                    |                        |
| REEL WIDTH MAX                              | 880/930*mm-34.6/36.6*"                                                                                   | 880/930*mm-34.6/36.6*"             | 880/930*mm-34.6/36.6*" |
| REEL OUTER Ø MAX                            | 550mm-21.6"                                                                                              | 550mm-21.6"                        | 550mm-21.6"            |
| REEL CORE Ø MAX                             | 76mm-3.0"                                                                                                | 76mm-3.0"                          | 76mm-3.0"              |
| Film reel max weight                        | 100kg-220lbs                                                                                             | 100kg-220lbs                       | 100kg-220lbs           |
| Sealing system:                             | Brushless motor driven horizontal sealing jaws- Pneumatic vertical seal bar.                             |                                    |                        |
|                                             | Vertical seal bar<br>Horizontal heat-seal jaw                                                            | llaseal<br>or llatherm jaws        | Both S & P system      |
| Electronic platform                         | Commercial industrial PC with separate HMI and commercial I/O board                                      |                                    |                        |
| Due avec we are a second                    | for USA & Canada, in particular, Allen Bradley platform                                                  |                                    |                        |
| Program memory HMI                          | 100+ programs  8,4"colour touch screen TFT SVGA resolution                                               |                                    |                        |
| *****                                       | ·                                                                                                        |                                    |                        |
| Power req. (optional excluded)              |                                                                                                          | 00 V+/-5%, 3 phase, 50 Hz, 6.5 kW, |                        |
| Compressed air                              | 350-500Nl/min, 7 bar-101.5 psi                                                                           | 500-900Nl/min, 7 bar-101.5 psi     | Same as per S or P     |
| Machine finish                              | Electrostatic epoxy powder coating- Stainless steel*                                                     |                                    |                        |
| Machine handing                             | Right hand version, left hand version *                                                                  |                                    |                        |
| Machine dimensions                          | (Width x Depth x Height) 1635 x 2040 x 1710+H mm - 58.2" x 88.2" x 60.9"                                 |                                    |                        |
| Machine weight                              | Approx. 1000kg – 2204lbs                                                                                 |                                    |                        |