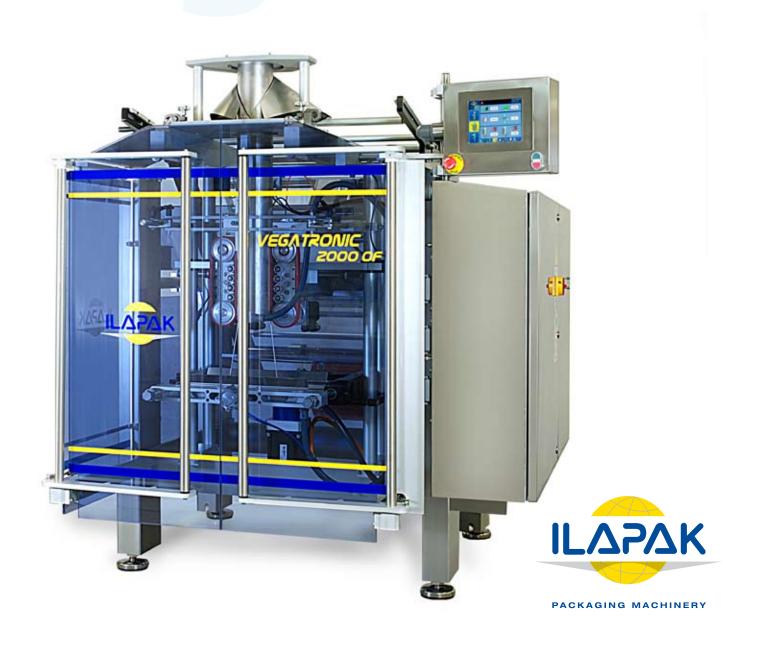

# vegatronic 2000 OF

www.ilapak.com

#### **MAIN FEATURES**

High Performance intermittent film motion machine

Hygienic Open Frame design ensuring easy cleaning and great accessibility

Commercial electronic hardware

HMI panel with 8,4" touch screen with user friendly graphic

Multi-language interface

Ethernet connection

Database with almost unlimited programs capability

Horizontal jaws driven by brushless motor

Adjustable sealing jaw pressure and opening

Film pull belts driven by independent brushless motors

Motorized film unwind with drop-in type shaft

Servo-assisted drive for film centering system

Wide range of bag styles and sizes

Easy and quick bag size changeover

Hierarchical password access (operator, engineer, ILAPAK service) Complete synchronization of ancillary equipment such as weigher, printer, labeller, dosers, etc.