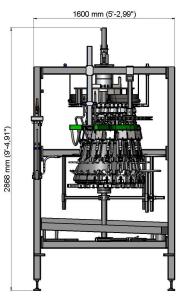

Our team represents decades of industry knowledge and experience resulting in the engineering, development and implementation of new designs for our clients and their ever-changing needs.

- Technical Specifications:
- Stainless steel frame
- Units: 16
- Pitch: 6" or 8"
- Rotation: CW/CCW
- Conveyor type:
- Pipe
- T-track
- Machine dimensions
- Length: 2182 mm
- Width: 1600 mm
- Height: 2868 mm
- Weight: approx. 950 kg