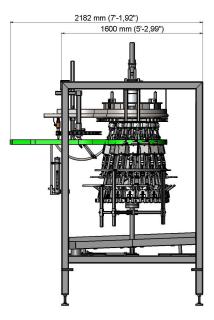

Our team represents decades of industry knowledge and experience resulting in the engineering, development and implementation of new designs for our clients and their ever-changing needs.

- Technical Specifications:
- Stainless steel frame
- Units: 16
- Pitch: 6" or 8"
- Rotation: CW/CCW
- Conveyor type:
- Pipe
- T-track
- Machine dimensions
- Length: 2182 mm
- Width: 1600 mm
- Height: 2868 mm
- Weight: approx. 950 kg