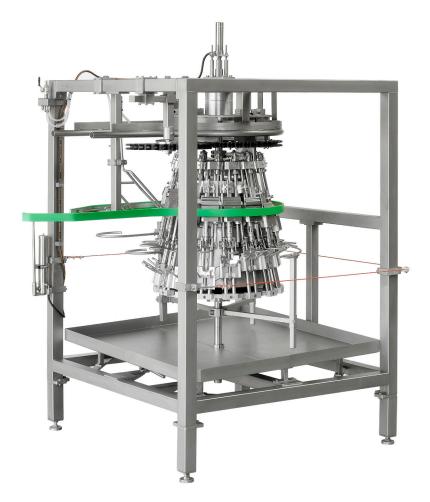

The Foodmate Automatic Vent Cutter is used to release the bursa fabricius and then vent and position it on the back of the bird, in various types of poultry. By utilizing cylinder blades of the correct diameter in relation to the product size/weight, a perfect vent cut is made, thus avoiding weight loss and damage to the intestines. The machine is fitted with 16 vent cutting units that, by means of tail rollers and breast holders, position the birds in the correct way prior to vent cutting. The machine provides adjustable infeed timing and height adjustments for different weight ranges. The cylinder blades are line driven and after each cycle, cylinder blades are then cleaned by water. It is stainless steel and food approved nylon constructed, and driven by the overhead conveyor system.

Our team represents decades of industry knowledge and experience resulting in the engineering, development and implementation of new designs for our clients and their ever-changing needs.

- Technical Specifications:
- Stainless steel frame
- Units: 16
- Pitch: 6" or 8"
- Rotation: CW/CCW
- Conveyor type:
- Pipe
- T-track
- Machine dimensions
- Length: 2182 mm
- Width: 1600 mm
- Height: 2868 mm
- Weight: approx. 950 kg