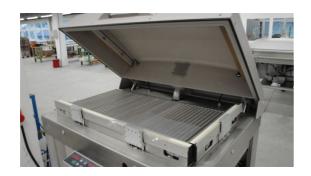

## VC999 K6A special

Vacuum chamber machine VC999 K6A special-double-stage vacuum
The vacuum chamber machine K6A special is ideal for vacuum sensitive products.

## **Technical data**

| Model                                     | VC999 K6A special                  |
|-------------------------------------------|------------------------------------|
| Outside dimensions of machine (w x h x d) | 1090 x 1082 x 1016 mm              |
| Inside dimensions per chamber (w x h x d) | 1045 x 210 x 605 mm                |
| Number of sealing bars per chamber        | 2                                  |
| Sealing bars length                       | 1x940 mm in front / 1x500 mm right |
| Power connection                          | 400 V/3/50 Hz/ 25 AT               |
| Compressed air connection                 | 5 - 8 bar, D <sub>i</sub> 9 mm     |
| Vacuum pump                               | 150 m³/h                           |
| Maximum vacuum                            | 1 mbar, 99.9%                      |
| Vacuum setpoint chamber                   | 400 - 999                          |
| Vacuum setpoint snorkel (in bag)          | 400 - 999                          |
| Vacuum expiring time snorkel (in bag)     | 0 - 20 s                           |
| Soft-air pre-ventilation                  | standard                           |
| Double sealing                            | standard                           |
| Automatic chamber closing                 | Standard                           |
| Cycles/min. per chamber                   | 1 - 2                              |
| Gas flushing MAP                          | not available                      |
| Roller track with additional filler plate | standard                           |