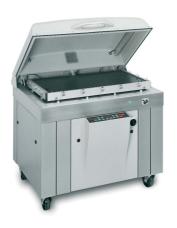

## VC999 K6A special

Vacuum chamber machine VC999 K6A special-double-stage vacuum
The vacuum chamber machine K6A special is ideal for vacuum sensitive products.

## **Technical data**

| Model                                     | VC999 K6A special                  |
|-------------------------------------------|------------------------------------|
| Outside dimensions of machine (w x h x d) | 1090 x 1082 x 1016 mm              |
| Inside dimensions per chamber (w x h x d) | 1045 x 210 x 605 mm                |
| Number of sealing bars per chamber        | 2                                  |
| Sealing bars length                       | 1x940 mm in front / 1x500 mm right |
| Power connection                          | 400 V/3/50 Hz/ 25 AT               |
| Compressed air connection                 | 5 - 8 bar, D <sub>i</sub> 9 mm     |
| Vacuum pump                               | 150 m³/h                           |
| Maximum vacuum                            | 1 mbar, 99.9%                      |
| Vacuum setpoint chamber                   | 400 - 999                          |
| Vacuum setpoint snorkel (in bag)          | 400 - 999                          |
| Vacuum expiring time snorkel (in bag)     | 0 - 20 s                           |
| Soft-air pre-ventilation                  | standard                           |
| Double sealing                            | standard                           |
| Automatic chamber closing                 | Standard                           |
| Cycles/min. per chamber                   | 1 - 2                              |
| Gas flushing MAP                          | not available                      |
| Roller track with additional filler plate | standard                           |