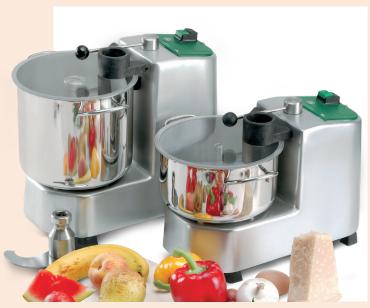

## **DESCRIPTION**

PRIMA GOURMET is a food processor able to cut, mix, whip and knead.

Ideal to process mayonnaise, paté, cream sauce, meat-balls, hamburgers, milk-shakes, homogenized food, toppings, dough. Use: restaurants, schools, canteens, deli shops.

## **FEATURES**

Seamless anodyzed aluminium body. Stainless steel bowl and cutting group. Transparent lid.

Safety switch stops blades rotation when lid is removed. Blades and bowl design guarantee perfect cut even with small quantity of food.