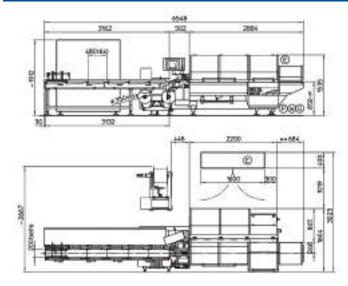

## DELTA

www.ilapak.com

PACKAGING MACHINERY

| TECHNICAL SPECIFICATION | is                                                                                                                                                                                        |
|-------------------------|-------------------------------------------------------------------------------------------------------------------------------------------------------------------------------------------|
| Machine speed           | Up to 130 cycles per minute* (with zipper), up to 150 cycles per minute* (without zipper)  *Production output depends on film sealability, product characteristics and product dimensions |
| Product dimensions      |                                                                                                                                                                                           |
| LENGTH                  | Up to 500mm - 11.8" standard                                                                                                                                                              |
| WIDTH                   | Up to 120mm - 4.7" standard (without zipper) Up to 100mm - 3.9" standard (with zipper)                                                                                                    |
| HEIGHT                  | Up to 150mm - 5.9" standard                                                                                                                                                               |
| Film cut-off            | Min 150mm* - 5.9" / Max 600mm - 23.6" Depending on film and product characteristics                                                                                                       |
| Wrapping materials      | Barrier laminate film, flanged zipper type ZE 100                                                                                                                                         |
| Film reel dimensions    |                                                                                                                                                                                           |
| CORE Ø                  | 76.2mm - 3" standard                                                                                                                                                                      |
| OUTER Ø                 | 350mm - 13.8" standard                                                                                                                                                                    |
| WIDTH                   | max 500mm - 19.7" standard                                                                                                                                                                |
| Film reel max weight    | Depending on film reel width, up to 75 kg - 165 lbs                                                                                                                                       |
| Electronic platform     | Industrial PC                                                                                                                                                                             |
| Power requirement       | From 220 to 480 V, 50/60 Hz, 5kVA                                                                                                                                                         |
| Compressed air          | 6 bar, 2001/min                                                                                                                                                                           |
| Machine weight          | 1500 Kg - 3300 lbs                                                                                                                                                                        |