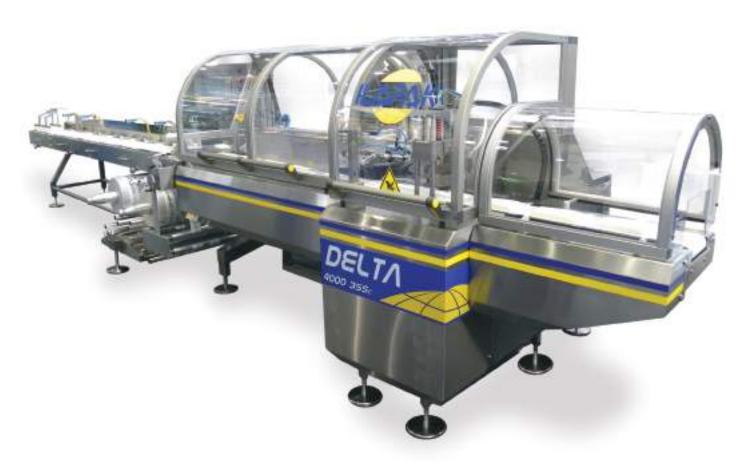

## **MAIN STANDARD FEATURES**

Inverted horizontal flow wrapping machine with long dwell sealing jaws head

Automatic Convertible Technology From 3 side-seal to standard pillow bag.

Web Directional Zipper Applicator.

Long-dwell sealing head.

10 servo motors to control infeed, 3 on rollers, jaws, main belt, film unwind, 3 on zipper; as option discharge belt

User friendly 10" colour VGA touch screen operator interface with intuitive icons.

Robust, hygienic, easy to clean design, epoxy powder coating standard or (optional) stainless steel finishing.

Please discuss your needs with our local representative to configure these machines to your product's specific requirements.