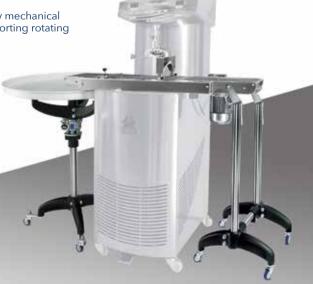

## truffle

**COATING MACHINE FOR TRUFFLES** 

Compatible with Legend, Plus Ex, Futura Ex, Top Ex and Cento Can be used to make truffles in patisseries • Interchangeable aluminium plates • Plate speed synchronised to that of the coating belt

Two section coating belt. Dripping of chocolate aided by mechanical vibration. Duble curtain chocolate coating hopper. Supporting rotating table synchronised with the coating belt.