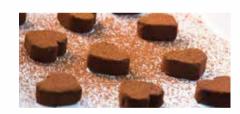

## truffle

**COATING MACHINE FOR TRUFFLES** 

Compatible with Legend, Plus Ex, Futura Ex, Top Ex and Cento Can be used to make truffles in patisseries • Interchangeable aluminium plates • Plate speed synchronised to that of the coating belt

Two section coating belt. Dripping of chocolate aided by mechanical vibration. Duble curtain chocolate coating hopper. Supporting rotating table synchronised with the coating belt.

## TECHNICAL DATA

Dimensions: h. 1100 mm, w. 800 mm, d. 400 mm 800 mm diameter rotating distributor plate with a speed of 3 turns per minute. Safety clutch on the slow shaft.