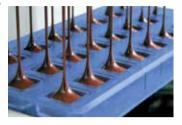

## truffle

**COATING MACHINE FOR TRUFFLES** 

Compatible with Legend, Plus Ex, Futura Ex, Top Ex and Cento Can be used to make truffles in patisseries • Interchangeable aluminium plates • Plate speed synchronised to that of the coating belt

Two section coating belt. Dripping of chocolate aided by mechanical vibration. Duble curtain chocolate coating hopper. Supporting rotating table synchronised with the coating belt.