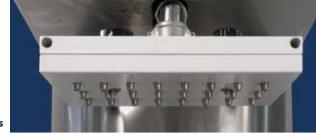

## injection

Accessory compatible with Legend, Plus Ex, Futura Ex, Top Ex and Cento • Can be built according to the needs of the client • The change of mould can be carried out just with the replacement of the lower section • Can be warmed during work pauses • Can be personalised up to a maximum size of 275x175 mm

Base with quick fitting to tempering machine and interchangeable nozzle-carrier. Independent heating system, thermoregulated by means of two low voltage heating elements. Internal dosage control filter. Mould carrying guide installed on vibrating plate.