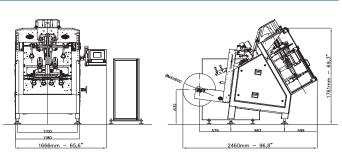

### 2000 inclined

| TECHNICAL SPECIFICATIONS       | S                                                                                                        | Р                        | SP                     |
|--------------------------------|----------------------------------------------------------------------------------------------------------|--------------------------|------------------------|
| Machine speed                  | 120 cpm                                                                                                  | 120 cpm                  | 120 cpm                |
| Bag size                       |                                                                                                          |                          |                        |
| WIDTH MIN                      | 50mm-2.0″                                                                                                | 50mm-2.0"                | 50mm-2.0"              |
| WIDTH MAX                      | 370/380*mm-14.5/15.0"                                                                                    | 360/370*mm-14.1/14.5"    | 360/370*-380/370*mm    |
| LENGTH                         | 480/630*mm-18.9"/24.8"                                                                                   | 480/630*mm-18.9"/24.8"   | 480/630*mm-18.9"/24.8" |
| Wrapping materials             | Heat sealable materials, such as polypropylene, barrier films, laminates, as well as polyethylene films. |                          |                        |
| Film reel dimensions           |                                                                                                          |                          |                        |
| REEL WIDTH MAX                 | 780/830*mm-30.7"/32.6"                                                                                   | 780/830*mm-30.7"/32.6"   | 780/830*mm-30.7"/32.6" |
| REEL OUTER Ø MAX               | 600mm-23.6"                                                                                              | 600mm-23.6"              | 600mm-23.6"            |
| REEL CORE Ø MAX                | 76mm-3.0″                                                                                                | 76mm-3.0″                | 76mm-3.0″              |
| Film reel max weight           | 100Kg-220lbs                                                                                             | 100Kg-220lbs             | 100Kg-220lbs           |
| Sealing system                 | Motorised horizontal sealing jaws-pneumatic vertical seal bar                                            |                          |                        |
|                                | Standard heat-seal jaws                                                                                  | llaseal or llatherm      | Both S & P system      |
|                                | and vertical seal bar                                                                                    | constant/impulse heating |                        |
| Electronic platform            | Industrial PC                                                                                            |                          |                        |
| Drogram momory                 | for USA & Canada, in particular Allen Bradley platform available                                         |                          |                        |
| Program memory                 | 100 programs                                                                                             |                          |                        |
| HMI                            | 6"colour touch screen (10"*)                                                                             |                          |                        |
| Power req. (optional excluded) | AC 400 V+/-5%, 3 phase, neutral, 50 Hz,5.5 kW, 8 A                                                       |                          |                        |
| Compressed air                 | 350-500NI/min, 7 bar                                                                                     | 500-900NI/min, 7 bar     | Same as per S or P     |
| Machine finish                 | Electrostatic epoxy powder coating-Stainless steel version *                                             |                          |                        |
| Machine handing                | Right hand version, left hand version *                                                                  |                          |                        |
| Machine dimensions             | (Width x Depth x Height) 1666 x 2460 x 1761 mm - 65.6" x 96.8" x 69.3"                                   |                          |                        |
| Machine weight                 | Approx. 1100kg – 2425lbs                                                                                 |                          |                        |