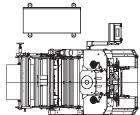

### 2000 inclined

| TECHNICAL SPECIFICATIONS       | S                                                                                                        | Р                        | SP                     |
|--------------------------------|----------------------------------------------------------------------------------------------------------|--------------------------|------------------------|
| Machine speed                  | 120 cpm                                                                                                  | 120 cpm                  | 120 cpm                |
| Bag size                       |                                                                                                          |                          |                        |
| WIDTH MIN                      | 50mm-2.0″                                                                                                | 50mm-2.0"                | 50mm-2.0"              |
| WIDTH MAX                      | 370/380*mm-14.5/15.0"                                                                                    | 360/370*mm-14.1/14.5"    | 360/370*-380/370*mm    |
| LENGTH                         | 480/630*mm-18.9"/24.8"                                                                                   | 480/630*mm-18.9"/24.8"   | 480/630*mm-18.9"/24.8" |
| Wrapping materials             | Heat sealable materials, such as polypropylene, barrier films, laminates, as well as polyethylene films. |                          |                        |
| Film reel dimensions           |                                                                                                          |                          |                        |
| REEL WIDTH MAX                 | 780/830*mm-30.7"/32.6"                                                                                   | 780/830*mm-30.7"/32.6"   | 780/830*mm-30.7"/32.6" |
| REEL OUTER Ø MAX               | 600mm-23.6"                                                                                              | 600mm-23.6"              | 600mm-23.6"            |
| REEL CORE Ø MAX                | 76mm-3.0″                                                                                                | 76mm-3.0″                | 76mm-3.0″              |
| Film reel max weight           | 100Kg-220lbs                                                                                             | 100Kg-220lbs             | 100Kg-220lbs           |
| Sealing system                 | Motorised horizontal sealing jaws-pneumatic vertical seal bar                                            |                          |                        |
|                                | Standard heat-seal jaws                                                                                  | llaseal or llatherm      | Both S & P system      |
|                                | and vertical seal bar                                                                                    | constant/impulse heating |                        |
| Electronic platform            | Industrial PC                                                                                            |                          |                        |
| Drogram momory                 | for USA & Canada, in particular Allen Bradley platform available                                         |                          |                        |
| Program memory                 | 100 programs                                                                                             |                          |                        |
| HMI                            | 6"colour touch screen (10"*)                                                                             |                          |                        |
| Power req. (optional excluded) | AC 400 V+/-5%, 3 phase, neutral, 50 Hz,5.5 kW, 8 A                                                       |                          |                        |
| Compressed air                 | 350-500NI/min, 7 bar                                                                                     | 500-900NI/min, 7 bar     | Same as per S or P     |
| Machine finish                 | Electrostatic epoxy powder coating-Stainless steel version *                                             |                          |                        |
| Machine handing                | Right hand version, left hand version *                                                                  |                          |                        |
| Machine dimensions             | (Width x Depth x Height) 1666 x 2460 x 1761 mm - 65.6" x 96.8" x 69.3"                                   |                          |                        |
| Machine weight                 | Approx. 1100kg – 2425lbs                                                                                 |                          |                        |