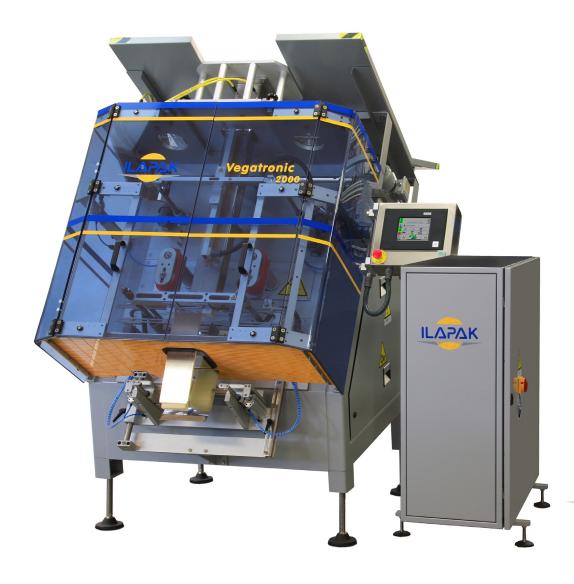

# vegatronic 2000 inclined

### **MAIN FEATURES**

Industrial PC with a 6" LCD-TFT multicolor touch screen display

Multi-language interface

Easily programmable 100 product recipes

Machine diagnostics

Motor driven horizontal jaw carriage with frequency inverter

Quick bag size change-over

Electronically controlled film tensioning system\*

Adjustable sealing jaw pressure and opening

Bag length electronically measured and adjustable

Configuration for PE\*and heat-sealable films

No-fill-no-bag function

Hierarchical password access (operator, engineer, ILAPAK service)

Complete synchronisation of ancillary equipment such as weigher, printer, labeller, dosers, etc.

Servo-assisted drive for film centering system\*