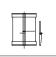

### 2000 inclined

| TECHNICAL SPECIFICATIONS       | S                                                                                                        | Р                        | SP                     |
|--------------------------------|----------------------------------------------------------------------------------------------------------|--------------------------|------------------------|
| Machine speed                  | 120 cpm                                                                                                  | 120 cpm                  | 120 cpm                |
| Bag size                       |                                                                                                          |                          |                        |
| WIDTH MIN                      | 50mm-2.0″                                                                                                | 50mm-2.0"                | 50mm-2.0"              |
| WIDTH MAX                      | 370/380*mm-14.5/15.0"                                                                                    | 360/370*mm-14.1/14.5"    | 360/370*-380/370*mm    |
| LENGTH                         | 480/630*mm-18.9"/24.8"                                                                                   | 480/630*mm-18.9"/24.8"   | 480/630*mm-18.9"/24.8" |
| Wrapping materials             | Heat sealable materials, such as polypropylene, barrier films, laminates, as well as polyethylene films. |                          |                        |
| Film reel dimensions           |                                                                                                          |                          |                        |
| REEL WIDTH MAX                 | 780/830*mm-30.7"/32.6"                                                                                   | 780/830*mm-30.7"/32.6"   | 780/830*mm-30.7"/32.6" |
| REEL OUTER Ø MAX               | 600mm-23.6"                                                                                              | 600mm-23.6"              | 600mm-23.6"            |
| REEL CORE Ø MAX                | 76mm-3.0″                                                                                                | 76mm-3.0″                | 76mm-3.0″              |
| Film reel max weight           | 100Kg-220lbs                                                                                             | 100Kg-220lbs             | 100Kg-220lbs           |
| Sealing system                 | Motorised horizontal sealing jaws-pneumatic vertical seal bar                                            |                          |                        |
|                                | Standard heat-seal jaws                                                                                  | llaseal or llatherm      | Both S & P system      |
|                                | and vertical seal bar                                                                                    | constant/impulse heating |                        |
| Electronic platform            | Industrial PC                                                                                            |                          |                        |
| Drogram momory                 | for USA & Canada, in particular Allen Bradley platform available                                         |                          |                        |
| Program memory                 | 100 programs                                                                                             |                          |                        |
| HMI                            | 6"colour touch screen (10"*)                                                                             |                          |                        |
| Power req. (optional excluded) | AC 400 V+/-5%, 3 phase, neutral, 50 Hz,5.5 kW, 8 A                                                       |                          |                        |
| Compressed air                 | 350-500NI/min, 7 bar                                                                                     | 500-900NI/min, 7 bar     | Same as per S or P     |
| Machine finish                 | Electrostatic epoxy powder coating-Stainless steel version *                                             |                          |                        |
| Machine handing                | Right hand version, left hand version *                                                                  |                          |                        |
| Machine dimensions             | (Width x Depth x Height) 1666 x 2460 x 1761 mm - 65.6" x 96.8" x 69.3"                                   |                          |                        |
| Machine weight                 | Approx. 1100kg – 2425lbs                                                                                 |                          |                        |