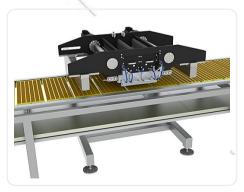

## SE14-C-DHD

The SE14-C-DHD is a C-frame depositor for all lines. Equipped with a detachable hopper and depositing parts. Easily maneuverable for cleaning and

### With ts C-franch leuto is e to court for chain

or placing in another position on the line. With its detachable hopper and depositing parts, it is easy to change hoppers and depositing parts for running of another product or cleaning.

The SE14 represents the ultimate depositor with its supreme build quality.All axes are servo driven and extremely strong for handling even the most difficult masses.A wide variety of piston diameters can be supplied to suit the smallest pralines or chips up to tablets with big inclusions.The hopper can be divided into multiple compartments for multi-color or one-shot depositing.The SE14 depositors have built-in lifting table with integrated mould shaking.The SE14 depositor is available for 500 and up to 700 mm lines, working widths ranging from 380 to 580 mm, however, the depositor can be made to suit any existing lines as well.Operation is very simple via the intuitive touch screen menu.Further the depositor can be connected to the internet, if any sort of support is needed.