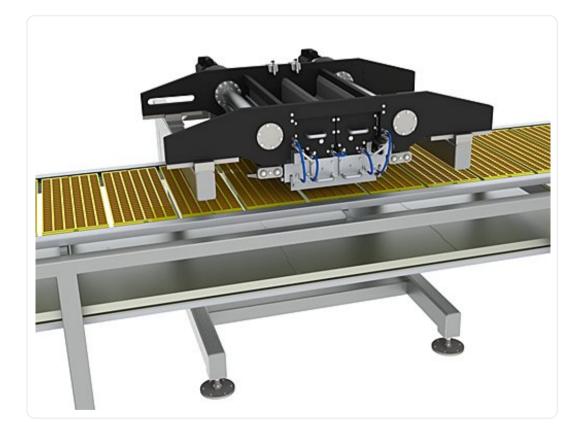

## SE14-C-DHD

The SE14-C-DHD is a C-frame depositor for all lines. Equipped with a detachable hopper and depositing parts. Easily maneuverable for cleaning and

### With ts C-franch leuto is e to court for chain

or placing in another position on the line. With its detachable hopper and depositing parts, it is easy to change hoppers and depositing parts for running of another product or cleaning.

The SE14 represents the ultimate depositor with its supreme build quality.All axes are servo driven and extremely strong for handling even the most difficult masses.A wide variety of piston diameters can be supplied to suit the smallest pralines or chips up to tablets with big inclusions.The hopper can be divided into multiple compartments for multi-color or one-shot depositing.The SE14 depositors have built-in lifting table with integrated mould shaking.The SE14 depositor is available for 500 and up to 700 mm lines, working widths ranging from 380 to 580 mm, however, the depositor can be made to suit any existing lines as well.Operation is very simple via the intuitive touch screen menu.Further the depositor can be connected to the internet, if any sort of support is needed.