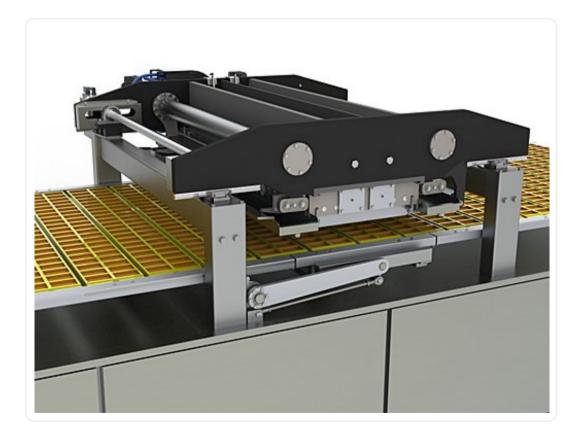

## SE14-0

The SE14-O is a stationary mounted depositor with a dynamic hopper movement and an offline feature for easy cleaning and change of depositing parts. The chain line depositors have a built-in lifting table with integrated mold shaking.

Stationary mounted depositor, mainly for Aasted lines, with dynamic hopper movement. The SE14 represents the ultimate depositor with its supreme build quality.All axes are servo driven and extremely strong for handling even the most difficult masses. A wide variety of piston diameters can be supplied to suit the smallest pralines or chips up to tablets with big inclusions. The hopper can be divided compartments into multiple for multi-color or one-shot depositing. The SE14 depositors have built-in lifting table with integrated mould shaking. The SE14 depositor is available for 700 and up to 1200 mm lines, working widths ranging from 580 to 1080 mm.Operation is very simple via the intuitive touch screen menu. Further the depositor is able to connect to the internet, if any sort of support is needed.

#### UPS/EFU

- Integrated mould shaking
- Dynamic hopper movement
- Easy to move around for cleaning or to put in another position on the line
- •
- High quality
- Flexible and versatile