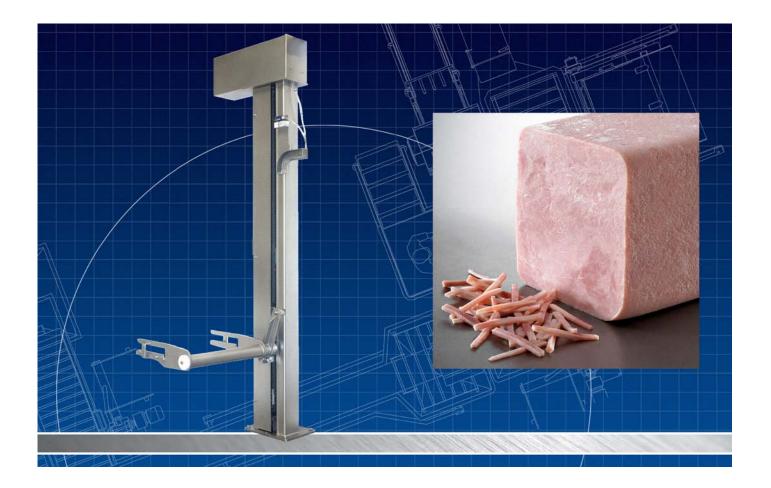

## **CL30 LOADER**

- Lifts and dumps standard 210 liter (10.6 ft<sup>3</sup>) carts at variable heights from 42"-120" (1.05-3.05 m).
- Loader dumps carts up to 300 kg (660 lbs) weight onto tables, into hoppers or other containers.
- Left- or right-hand versions.
- Chain lift mechanism
- Optimize the ergonomics of a production line.
- Adaptable to a wide variety of processing lines.
- Safe design prevents loaders from dropping carts.
- USDA accepted and CE approved. Built in conformity with AMI sanitary equipment design principles.

## **CL30 LOADER**

Danfotech loaders are available in a standard version or custom designed according to your specifications. The loaders are manufactured from stainless steel, resistant to the corrosive environments found in food processing plants. Sanitary design of unit provides easy access for effective cleaning of the equipment. Each loader is supplied with an operator panel, control box, and safety features.