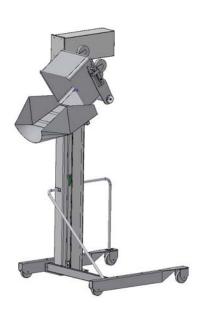

## **CL30 LOADER**

- Lifts and dumps standard 210 liter (10.6 ft<sup>3</sup>) carts at variable heights from 42"-120" (1.05-3.05 m).
- Loader dumps carts up to 300 kg (660 lbs) weight onto tables, into hoppers or other containers.
- Left- or right-hand versions.
- Chain lift mechanism
- Optimize the ergonomics of a production line.
- Adaptable to a wide variety of processing lines.
- Safe design prevents loaders from dropping carts.
- USDA accepted and CE approved. Built in conformity with AMI sanitary equipment design principles.



Loaders available with wheels for portability



## **CL30 LOADER**

Danfotech loaders are available in a standard version or custom designed according to your specifications. The loaders are manufactured from stainless steel, resistant to the corrosive environments found in food processing plants. Sanitary design of unit provides easy access for effective cleaning of the equipment. Each loader is supplied with an operator panel, control box, and safety features.



| CL30 LOADERS          |         |                 |          |
|-----------------------|---------|-----------------|----------|
| Voltage               | Motor   | Control Voltage | Capacity |
| 220/400/415 or 460 V, | 1 hp    | 24 V            | 660 lbs  |
| 3-phase               | 0.75 kW | AC or DC        | (300 kg) |

w