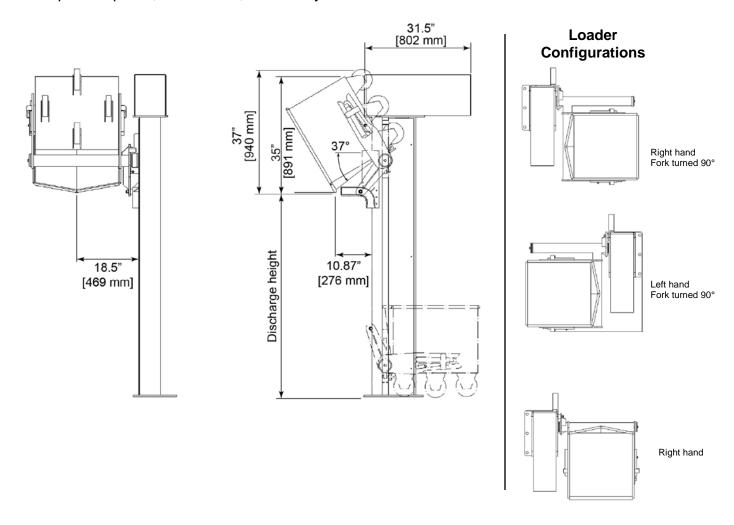

## **CL30 LOADER**

- Lifts and dumps standard 210 liter (10.6 ft<sup>3</sup>) carts at variable heights from 42"-120" (1.05-3.05 m).
- Loader dumps carts up to 300 kg (660 lbs) weight onto tables, into hoppers or other containers.
- Left- or right-hand versions.
- Chain lift mechanism
- Optimize the ergonomics of a production line.
- Adaptable to a wide variety of processing lines.
- Safe design prevents loaders from dropping carts.
- USDA accepted and CE approved. Built in conformity with AMI sanitary equipment design principles.