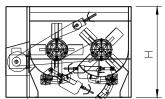

| Туре:           | CP-350 | CP-600 | CP-1000 |
|-----------------|--------|--------|---------|
| Dimensions (mm) |        |        |         |
| Capacity (l)    | 350    | 600    | 1000    |
| Lenght (L)      | 1750   | 1750   | 2450    |
| Width (W)       | 1100   | 1200   | 2000    |
| Height (H)      | 1000   | 1500   | 2450    |