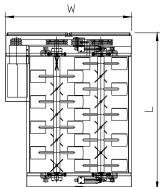

| Туре:           | CP-350 | CP-600 | CP-1000 |
|-----------------|--------|--------|---------|
| Dimensions (mm) |        |        |         |
| Capacity (l)    | 350    | 600    | 1000    |
| Lenght (L)      | 1750   | 1750   | 2450    |
| Width (W)       | 1100   | 1200   | 2000    |
| Height (H)      | 1000   | 1500   | 2450    |