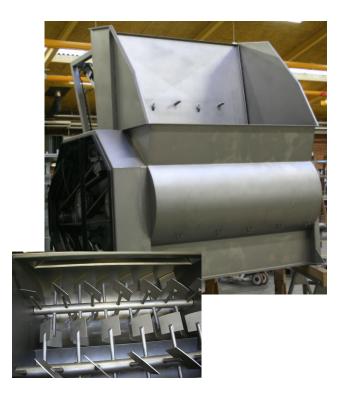

# CABINPLANT PRODUCT SHEET

The Cabinplant paddle mixer is designed for batchwise mixing of various types of products prior to packing. Examples include IQF vegetables, IQF seafood and cereals. The special design and reciprocal position of the paddles provide extremely quick and gentle mixing.

### Functionality

- 2 paddles rotating for gentle mixing
- 2 automatic gates at the bottom for outlet
- Made of stainless steel