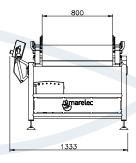

t during the weighing period

Output contact at programmable value (optional)

OIML R50 certification (pending)

#### **EXECUTION**

Platform and machine in stainless steel type AISI 304

Load cell hermetically protected IP68

Security against mechanical overload integrated

Selection keyboard in stainless steel IP67 with integrated electronics

Conveyor in grid polyethylene

#### **FEATURES**

Construction: Stainless steel AISI 304.

All vulnerable parts are built-in hermetically.

Conveyor belt: Polyethylene modular belt

Belt width: M1-F100:800 mm

Power supply: Single phase 230VAC 50Hz 800W
Capacity: M1-F100: 100 ton/hour at 0,5 m/s
Protection: Protected against mechanical overload

Load cells hermetically protected IP68

User-friendly: Easy to use, easy to clean

#### **DIMENSIONS**







<sup>\*</sup> Specifications are subject to modifications

## MARELEC Food Technologies

Redanweg 15 8620 Nieuwpoort Belgium T +32 58 222 111 F +32 58 239 280 sales@marelec.com