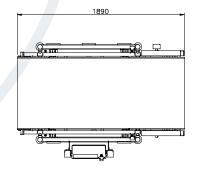

ring the weighing period

Output contact at programmable value (optional)

OIML R50 certification (pending)

#### **EXECUTION**

Platform and machine in stainless steel type AISI 304

Load cell hermetically protected IP68

Security against mechanical overload integrated

Selection keyboard in stainless steel IP67 with integrated electronics

Conveyor in grid polyethylene

#### **FEATURES**

Construction: Stainless steel AISI 304.

All vulnerable parts are built-in hermetically.

Conveyor belt: Polyethylene modular belt

Belt width: M1-F100:800 mm

Power supply: Single phase 230VAC 50Hz 800W
Capacity: M1-F100: 100 ton/hour at 0,5 m/s
Protection: Protected against mechanical overload

Load cells hermetically protected IP68

User-friendly: Easy to use, easy to clean

#### **DIMENSIONS**







<sup>\*</sup> Specifications are subject to modifications

## MARELEC Food Technologies

Redanweg 15 8620 Nieuwpoort Belgium T +32 58 222 111 F +32 58 239 280 sales@marelec.com