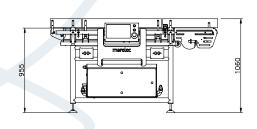

during the weighing period

Output contact at programmable value (optional)

OIML R50 certification (pending)

#### **EXECUTION**

Platform and machine in stainless steel type AISI 304

Load cell hermetically protected IP68

Security against mechanical overload integrated

Selection keyboard in stainless steel IP67 with integrated electronics

Conveyor in grid polyethylene

#### **FEATURES**

Construction: Stainless steel AISI 304.

All vulnerable parts are built-in hermetically.

Conveyor belt: Polyethylene modular belt

Belt width: M1-F100:800 mm

Power supply: Single phase 230VAC 50Hz 800W
Capacity: M1-F100: 100 ton/hour at 0,5 m/s
Protection: Protected against mechanical overload

Load cells hermetically protected IP68

User-friendly: Easy to use, easy to clean

#### **DIMENSIONS**







<sup>\*</sup> Specifications are subject to modifications

## MARELEC Food Technologies

Redanweg 15 8620 Nieuwpoort Belgium T +32 58 222 111 F +32 58 239 280 sales@marelec.com