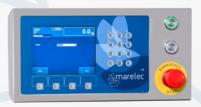

The machines are developed to be used in the most severe marine environment, and in this way accurate and fast weighing is always assured.

MARELEC Z2
Indicator

### **FUNCTIONS\***

Measurement: M1-F100:0-40 kgf

Measurement of total product weight over a certain weighing period

Precision: 1% of total depending on the product

Conveyor speed: M1-F: 0,3 - 0,5 m/s

Electronic digital indicator

Memory with total weight during the weighing period

Output contact at programmable value (optional)

OIML R50 certification (pending)