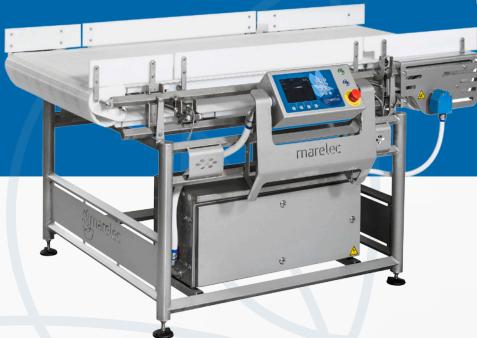

# Flowscale MARELEC M1-F

**Accuracy** 

Fast weighing

Robust construction

MARELEC offers the best equipment for flow weighing. These systems are able to weigh accurately a flow of products, e.g. pelagic fish or ice, over a certain period of time. This eliminates the need for collecting raw material in trays or tubs for weighing and gives a continuous raw material throughput.

For this purpose we have developed the MARELEC M1-F100, with a capacity of 100 ton/hour. The machine can be used on shore or at sea (optional).

Every piece of raw material is weighed with the conveyor belt running and weighing results are added up to a total.

#### **EXECUTION**

Platform and machine in stainless steel type AISI 304

Load cell hermetically protected IP68

Security against mechanical overload integrated

Selection keyboard in stainless steel IP67 with integrated electronics

Conveyor in grid polyethylene

#### **FEATURES**

Construction: Stainless steel AISI 304.

All vulnerable parts are built-in hermetically.

Conveyor belt: Polyethylene modular belt

Belt width: M1-F100:800 mm

Power supply: Single phase 230VAC 50Hz 800W
Capacity: M1-F100: 100 ton/hour at 0,5 m/s
Protection: Protected against mechanical overload