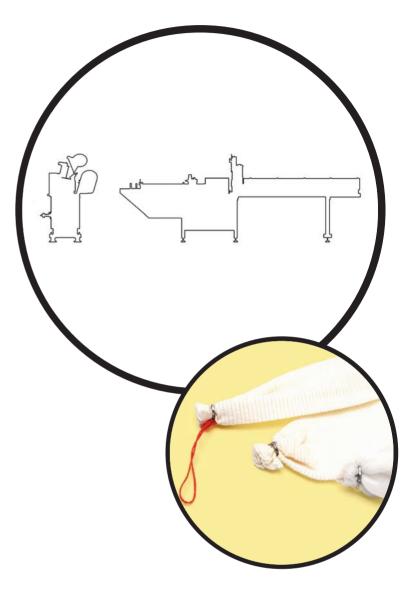

## ECM

Fully automatic machine for cutting and closing with aluminium clips, with or without loops, all kind of tubular nettings and reeled artificial casings.

Computer-controlled; it adapts to a wide range of products by just changing different selected sequences.