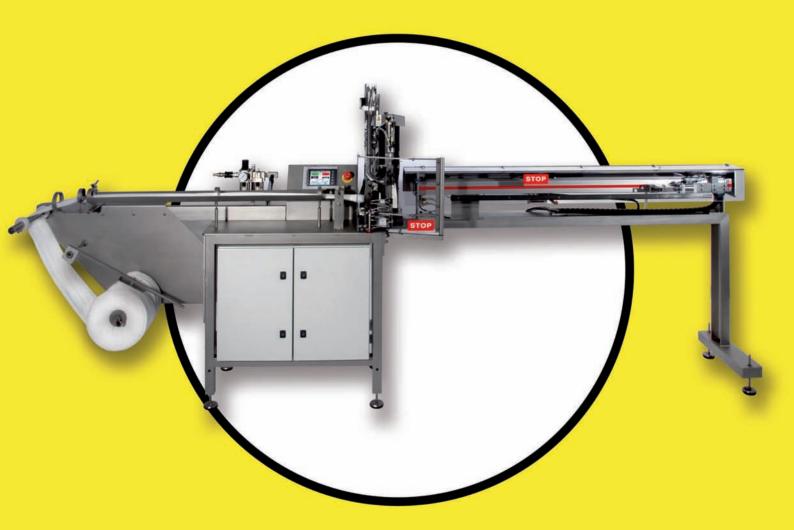

## ECM

Fully automatic machine for cutting and closing with aluminium clips, with or without loops, all kind of tubular nettings and reeled artificial casings.

Computer-controlled; it adapts to a wide range of products by just changing different selected sequences.

High-production machine, specifically designed for casing and netting converters.

## Features:

- Robust construction and stainless components specially treated to withstand the adverse conditions such machines usually work in.
- Electro-pneumatic operation.
- Minimum maintenance.
- Our firm provides lubricant ALB-591 in spray and in can, which meets all EU and USA demanded requirements for its use in the Food Industry.