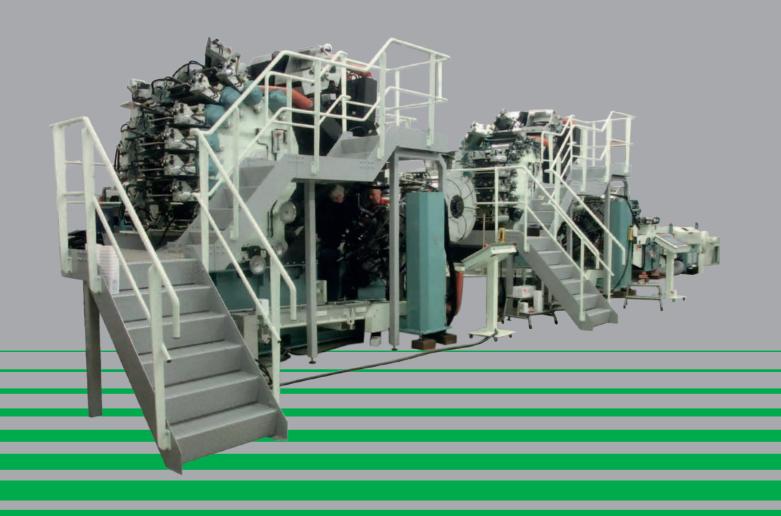

# "The High Speed Rectangular IDF printer"

To make rectangular tubs an economic packaging solution, Van Dam developed The FlexoTub printing machine. The FlexoTub is a high speed rectangular product printing machine, which is equipped with IDF printing technology, this combination reduces decoration costs dramatically and makes rectangular packaging affordable.

- Rectangular printer with IDF technology
- Lowest decoration costs on rectangular products
- Production speed up to 400 ppm
- Suitable for wide range of products
- Spot background color for printing of colored or transparent tubs
- Spot varnish for ultimate gloss
- 8 IDF color heads for 7 process colors and 1 spot color
- High speed for large products