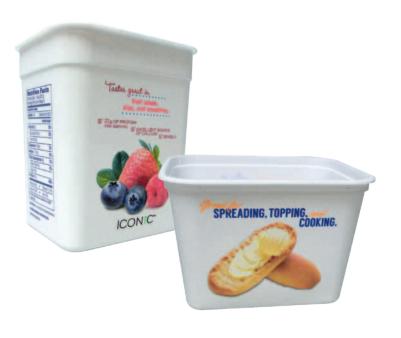

The IDF technology allows having high quality printing with quick design change-over as the colors do not have to be changed.

For colored or transparent tubs, spot background white is integrated in the machine. The rectangular products can be spot varnished too.

- Rectangular printer with IDF technology
- Lowest decoration costs on rectangular products
- Production speed up to 400 ppm
- Suitable for wide range of products
- Spot background color for printing of colored or transparent tubs
- Spot varnish for ultimate gloss
- 8 IDF color heads for 7 process colors and 1 spot color
- High speed for large products